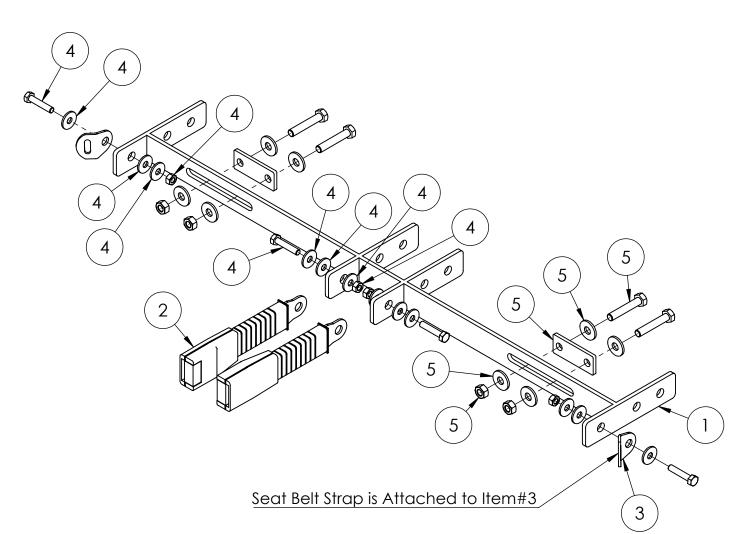

## MJLSB8000C - LAP BELT COMBO KIT

## WARRANTY PARTS EXPLODED VIEW DIAGRAM

| MJLSB8000C - LAP BELT COMBO KIT |                                        |          |      |
|---------------------------------|----------------------------------------|----------|------|
| ITEM NO.                        | DESCRIPTION                            | PART NO. | QTY. |
| 1                               | Seat Belt Bar Bracket                  | W03-19-1 | 1    |
| 2                               | Lap Belt Lock                          | W03-17-2 | 2    |
| 3                               | Belt Strap w/ Bracket                  | W03-17-1 | 2    |
| 4                               | Hardware Pack (For Seat Belt Only)     | W03-18-3 | 1    |
|                                 | M8x40 Hex Head Bolt                    |          | 4    |
|                                 | M8 Hex Nut                             |          | 4    |
|                                 | M8 Flat Washer                         |          | 4    |
|                                 | M8 Lock Washer                         |          | 4    |
|                                 | M8 Rubber Washer                       |          | 4    |
| 5                               | Hardware Pack (For Seat Belt Bar Only) | W03-18-4 | 1    |
|                                 | Small Bracket                          |          | 2    |
|                                 | M10x55 Hex Head Bolt                   |          | 4    |
|                                 | M10 Hex Nut                            |          | 4    |
|                                 | M10 Flat Washer                        |          | 8    |