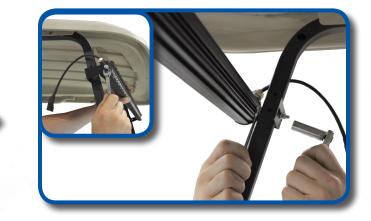

### See Harness instructions 02-029 for directions on how to install your LED Harness.