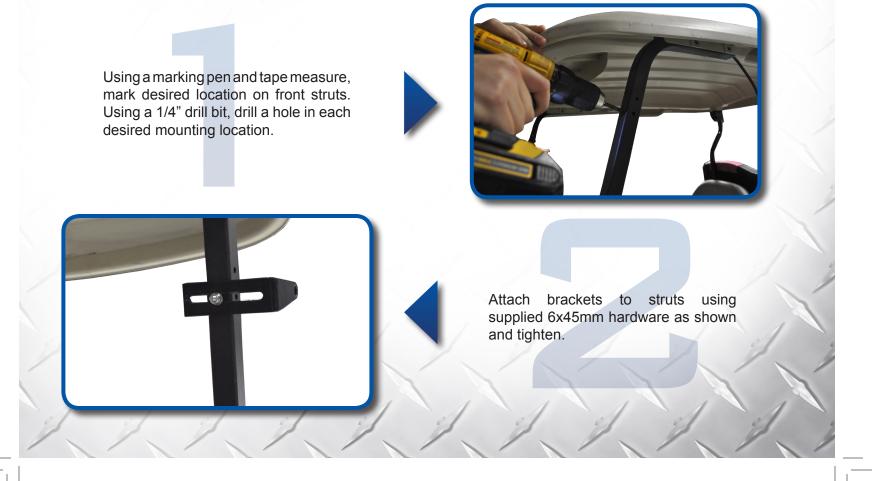

**NOTE**: Mounting brackets are designed to fit across all major golf cart factory front struts. The brackets can be mounted either in or out depending on desired mounting location. 34" - 45" mounting area.

\*Bracket can also be mounted reversed. If needed.

Attach LED bar to brackets at mounting location using 6mm x 20mm bolts and tighten all hardware. To adjust light bar to your desired position, loosen 6mm x 20mm bolts and adjust.