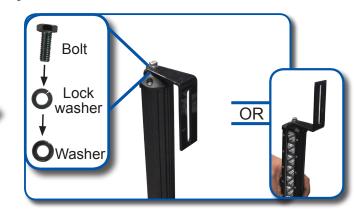

NOTE: The mounting brackets are designed to mount to the inside of LED bar or flipped towards the outside. This offers a mounting area of 17.5 inches to 30 inches.

Attach mounting brackets to LED bar using supplied hardware in the order shown.