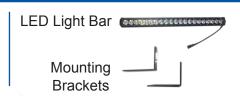

24" LED LIGHT BAR

INSTALLATION INSTRUCTIONS

INCLUDED:

Light Bar Mounting Brackets Hardware Pack

TOOLS NEEDED:

10mm Socket/ Wrench

## HARDWARE PACK:

- 2-6mm x 15mm Hex Head Bolts
- 2- 6mm Flat Washers
- 2- 6mm Lock Washers

Madjax recommends professional installation. If you choose to not have this product installed by a professional, we highly recommend that you exercise caution, care, and patience when installing this product as it involves drilling holes into your cart's body.