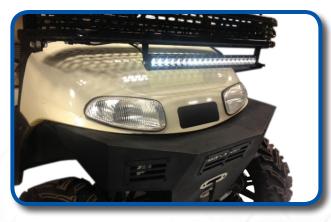

Using the hardware needed for your particular application, attach LED bar with brackets and tighten.

See Harness instructions 02-029 for directions on how to install your LED Harness.

## INSTALLATION COMPLETE

VISIT WWW.MYMADJAX.COM FOR MORE INSTALLATION VIDEOS.