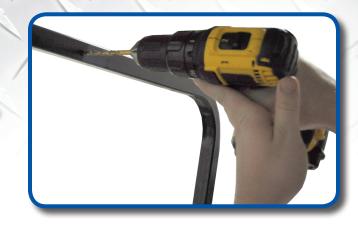

Find desired location on cart, and mark with pen.

For E-Z-GO® TXT/RXV® Golf Cart's, remove roof and retain factory hardware.

Using quarter inch drill bit, drill holes as shown.