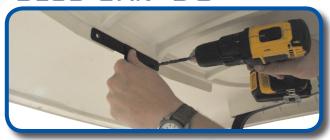

Find desired location on cart, and mark with pen.

For E-Z-GO® TXT/RXV® Golf Cart's, remove roof and retain factory hardware.

Using quarter inch drill bit, drill holes as shown.

#### E-Z-GO® TXT/RXV®

Using self-tapping attach brackets as shown.