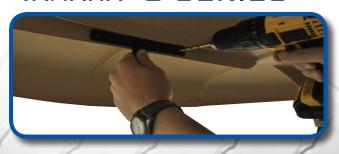

Find desired location on cart, and mark with pen.

For E-Z-GO® TXT/RXV® Golf Cart's, remove roof and retain factory hardware.

Using quarter inch drill bit, drill holes as shown.