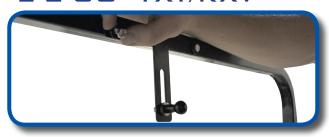

## CLUB CAR® PRECEDENT®

For Club Car® Precedent® drill holes into canopy as shown. Use provided nuts and bolts to attach bracket.

## CLUB CAR® DS®

For Club Car® DS® drill holes into canopy as shown. Use provided nuts and bolts to attach bracket.