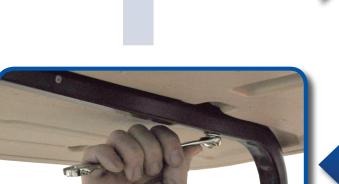

#### E-Z-GO® TXT/RXV®

Using self-tapping attach brackets as shown.

Reattach roof with hardware attained from Step 2.