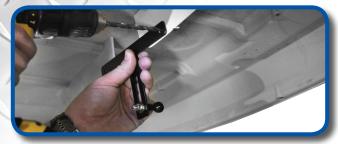

## CLUB CAR® PRECEDENT®

For Club Car® Precedent® drill holes into canopy as shown. Use provided nuts and bolts to attach bracket.

## CLUB CAR® DS®

For Club Car® DS® drill holes into canopy as shown. Use provided nuts and bolts to attach bracket.

### YAMAHA® DRIVE®

For Yamaha® Drive® drill holes into canopy as shown. Use nuts and bolts to attach bracket.

#### YAMAHA® G-SERIES®

For Yamaha® G-Series® drill holes into canopy as shown. Use nuts and bolts to attach bracket.

Loosen screws on back of mirror.

Attach mirror to bracket as shown. Tighten screws on back of mirror.