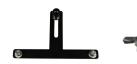

#### INCLUDED:

Bracket

Hardware

Mirror

Madjax® recommends professional installation. If you choose to not have this product installed by a professional, we highly recommend that you exercise caution, care, and patience when installing this product as it involves drilling holes into your bodywork. The Madjax® Limited Warranty only covers defects in materials and workmanship, and does not cover damage due to improper installation. If you are having difficulty installing this product, contact your Authorized Madjax® Dealer.

Find desired location on cart, and mark with pen.

For E-Z-GO® TXT/RXV® Golf Cart's, remove roof and retain factory hardware.

Using quarter inch drill bit, drill holes as shown.

## CLUB CAR® PRECEDENT®

For Club Car® Precedent® drill holes into canopy as shown. Use provided nuts and bolts to attach bracket.

## CLUB CAR® DS®

For Club Car® DS® drill holes into canopy as shown. Use provided nuts and bolts to attach bracket.

#### E-Z-GO® TXT/RXV®

Using self-tapping attach brackets as shown.

### YAMAHA® DRIVE®

For Yamaha® Drive® drill holes into canopy as shown. Use nuts and bolts to attach bracket.

#### YAMAHA® G-SERIES®

For Yamaha® G-Series® drill holes into canopy as shown. Use nuts and bolts to attach bracket.

Loosen screws on back of mirror.

Attach mirror to bracket as shown. Tighten screws on back of mirror.