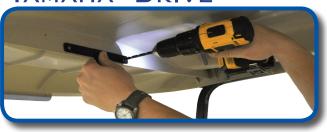

### YAMAHA® DRIVE®

For Yamaha® Drive® drill holes into canopy as shown. Use nuts and bolts to attach bracket.