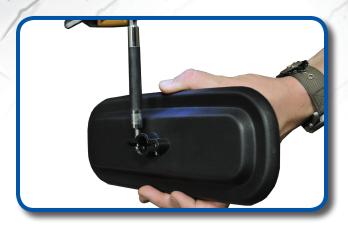

#### YAMAHA® G-SERIES®

For Yamaha® G-Series® drill holes into canopy as shown. Use nuts and bolts to attach bracket.

Loosen screws on back of mirror.

Attach mirror to bracket as shown. Tighten screws on back of mirror.