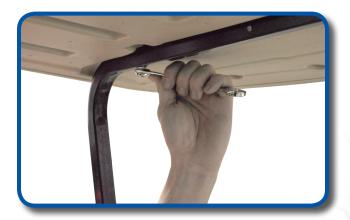

Find desired location on cart, and mark with pen.

For E-Z-GO® TXT/RXV® Golf Cart's, remove roof and retain factory hardware.

Using quarter inch drill bit, drill holes as shown.

## CLUB CAR® PRECEDENT®

For Club Car® Precedent® drill holes into canopy as shown. Use provided nuts and bolts to attach bracket.

## CLUB CAR® DS®

For Club Car® DS® drill holes into canopy as shown. Use provided nuts and bolts to attach bracket.

### YAMAHA® DRIVE®

For Yamaha® Drive® drill holes into canopy as shown. Use nuts and bolts to attach bracket.