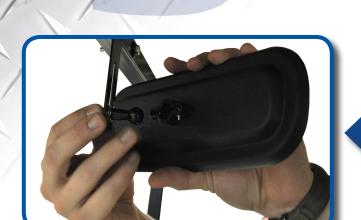

#### YAMAHA® G-SERIES®

For Yamaha® G-Series® drill holes into canopy as shown. Use nuts and bolts to attach bracket.

Loosen screws on back of mirror.

Attach mirror to bracket as shown. Tighten screws on back of mirror.