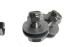

#### INCLUDED:

Bracket

Hardware

Mirror

Madjax® recommends professional installation. If you choose to not have this product installed by a professional, we highly recommend that you exercise caution, care, and patience when installing this product as it involves drilling holes into your bodywork. The Madjax® Limited Warranty only covers defects in materials and workmanship, and does not cover damage due to improper installation. If you are having difficulty installing this product, contact your Authorized Madjax® Dealer.

#### YAMAHA® G-SERIES®

For Yamaha® G-Series® drill holes into canopy as shown. Use nuts and bolts to attach bracket.

Loosen screws on back of mirror.

Attach mirror to bracket as shown. Tighten screws on back of mirror.