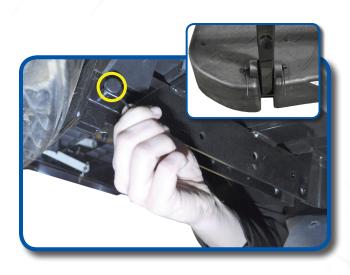

Remove front seat hardware located behind seat. Remove front seat cushion. Retain hardware.

Remove upper rear canopy strut hardware. Use a prop to support canopy. Retain hardware.

Remove lower rear strut hardware located on inside of basket. Remove factory struts.