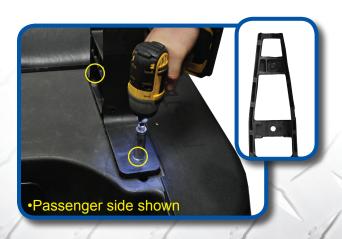

Place rear struts through main seat brackets as shown, use provided hardware remaining from Pack 1. Repeat process on other side.

- A) Top of main bracket should align to outside of cart as shown.
- B) Base of main bracket should align to inside of strut as shown.