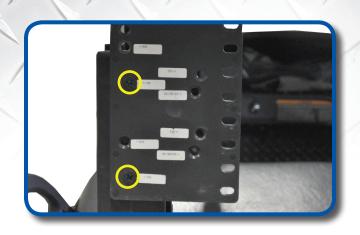

Using the appropriate labeled hole for your cart, attach lean back bracket to main seat bracket using hardware from Pack 5.

Choose desired height and attach cushion to lean back bracket using hardware from Pack 6.