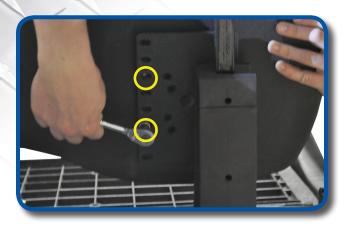

Attach (corner support bracket's) to main bracket as shown using hardware from pack 1.

Attach main seat Frame to Frame/ Corner Bracket's using hardware from Pack 2.

Attach bagwell bracket to poly seat frame using hardware from Pack 2 as shown. Do not tighten.