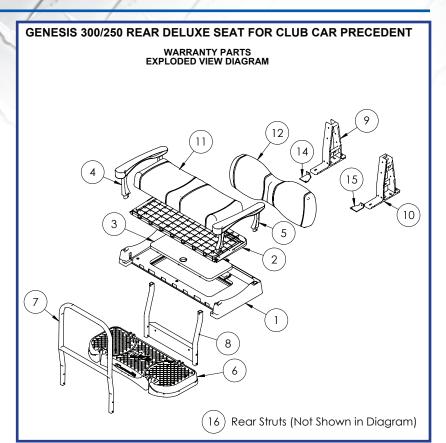

8mm locknuts
- 6 Rubber Washers

### Pack 2

- 2 8x55mm hex bolt
- 4 8x15mm flat washer
- 2 8mm lock nut
- 2 10x50mm Hex bolt
- 4 10x20mm Flat washer
- 2 10mm Lock nut
- 8 Rubber Washers

#### Pack 3

- 2 10x70mm Countersunk #3 Phillips
- 2 10x20mm flat washer
- 2 10mm lock nut
- 2 Rubber Washers

#### Pack 4

- 4 8x30mm hex bolt
- 4 8x15mm flat washer

#### Pack 5

- 4 8x35mm countersunk #3 Phillips
- 4 8x15mm flat washer
- 4 8mm locknut

### Pack 6

- 4 6x25mm hex bolt
- 4 6x15mm flat washer
- 4 6mm lock washer
- 4 8x30mm countersunk #3 Phillips
- 4 8mm Lock nut
- 4 8x17mm flat washer

#### Pack 7

- 4 10x75mm hex bolt
- 8 10x20mm flat washer
- 4 10mm Locknut
- 4 Quick release pins (easy remove hardware for folding in the foot plate)
- 4 Rubber Washers

# Pack 8

8 – 8x40mm countersunk