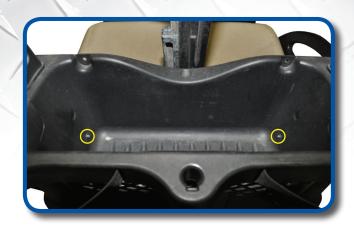

Remove front seat hardware located behind seat. Remove front seat cushion. Retain hardware.

Remove upper rear canopy strut hardware. Use a prop to support canopy. Retain hardware.

Remove lower rear strut hardware located on inside of basket. Remove factory struts.