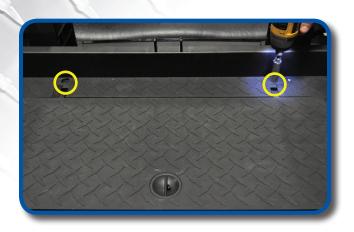

Using a "3/8" drill bit, gently drill through back bumper as shown.

Using a #3 phillips head bit, attach bagwell bracket to cart using hardware from Pack 3.

Attach arm rest to to poly seat frame as shown using hardware from Pack 4.