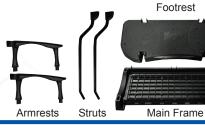

## INSTALLATION INSTRUCTIONS

INCLUDED:
Hardware Packs 1-8
Grab Bar
Lean Back Brackets
frame Bracket
Armrests
Footrest
Main Frame
struts

TOOLS NEEDED:
Drill
17mm Socket
17mm Wrench
14mm Socket
10mm Select
3/8 Drill Bit
#3 Phillips Tip
13mm Wrench

Attach seat support strip to front of seat back bracket as shown using hardware from Pack 6.

Attach seat back cushion using hardware retained from Step 1 as shown.

Attach footrest to bracket as shown using 10mm hardware from pack 7. Repeat process on other side.