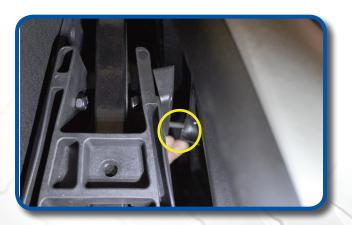

Place rear struts through main seat brackets as shown, use provided hardware remaining from Pack 1. Repeat process on other side.

- A) Top of main bracket should align to outside of cart as shown.
- B) Base of main bracket should align to inside of strut as shown.