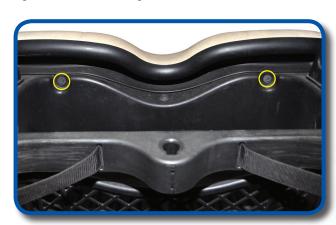

Using a "3/8" drill bit, gently drill through back bumper as shown.

Using a #3 phillips head bit, attach bagwell bracket to cart using hardware from Pack 3.

Attach arm rest to to poly seat frame as shown using hardware from Pack 4.