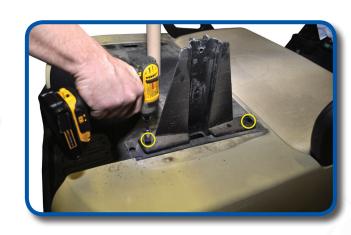

Using a "3/8" drill bit, gently drill through back bumper as shown.

Using a #3 phillips head bit, attach bagwell bracket to cart using hardware from Pack 3.

Attach arm rest to to poly seat frame as shown using hardware from Pack 4.