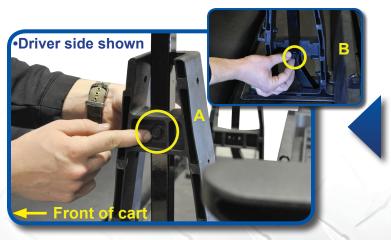

Place rear struts through main seat brackets as shown, use provided hardware remaining from Pack 1. Repeat process on other side.

- A) Top of main bracket should align to outside of cart as shown.
- B) Base of main bracket should align to inside of strut as shown.