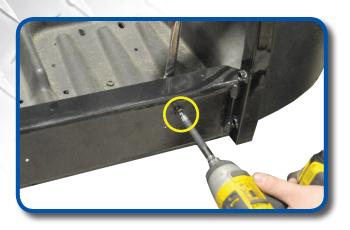

Using a "3/8" drill bit, gently drill through back bumper as shown.

Using a #3 phillips head bit, attach bagwell bracket to cart using hardware from Pack 3.

Attach arm rest to to poly seat frame as shown using hardware from Pack 4.