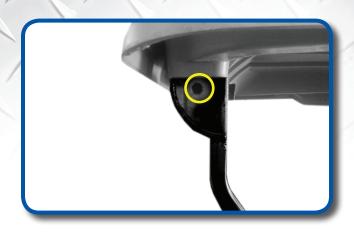

Remove front seat hardware located behind seat. Remove front seat cushion. Retain hardware.

Remove upper rear canopy strut hardware. Use a prop to support canopy. Retain hardware.

Remove lower rear strut hardware located on inside of basket. Remove factory struts.