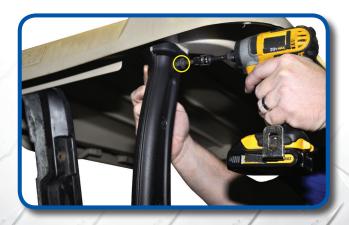

Using a "3/8" drill bit, gently drill through back bumper as shown.

Using a #3 phillips head bit, attach bagwell bracket to cart using hardware from Pack 3.

Attach arm rest to to poly seat frame as shown using hardware from Pack 4.