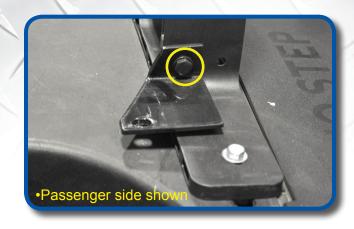

Place rear struts through main seat brackets as shown, use provided hardware remaining from Pack 1. Repeat process on other side.

- A) Top of main bracket should align to outside of cart as shown.
- B) Base of main bracket should align to inside of strut as shown.