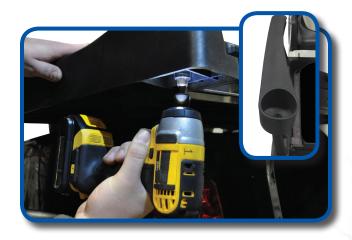

Using a "3/8" drill bit, gently drill through back bumper as shown.

Using a #3 phillips head bit, attach bagwell bracket to cart using hardware from Pack 3.

Attach arm rest to to poly seat frame as shown using hardware from Pack 4.