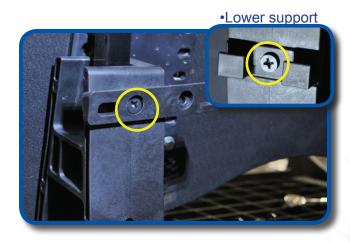

Place rear struts through main seat brackets as shown, use provided hardware remaining from Pack 1. Repeat process on other side.

- A) Top of main bracket should align to outside of cart as shown.
- B) Base of main bracket should align to inside of strut as shown.