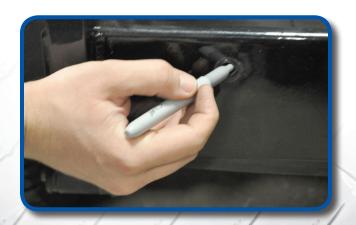

Using a "3/8" drill bit, gently drill through back bumper as shown.

Using a #3 phillips head bit, attach bagwell bracket to cart using hardware from Pack 3.

Attach arm rest to to poly seat frame as shown using hardware from Pack 4.