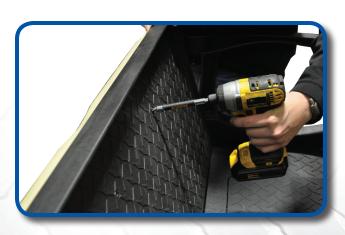

Using a "3/8" drill bit, gently drill through back bumper as shown.

Using a #3 phillips head bit, attach bagwell bracket to cart using hardware from Pack 3.

Attach arm rest to to poly seat frame as shown using hardware from Pack 4.