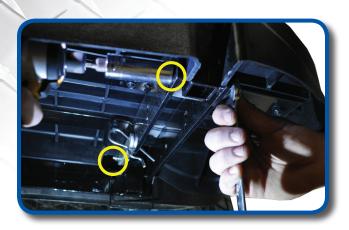

Remove hardware from base of basket. Two bolts are located in the rear and two bolts located in the front.

Remove hardware from basket retainer. Remove basket retainer. Retain hardware.

Attach main brackets to cart using hardware from Pack 1 at same location as step 5.

Attach (corner support bracket's) to main bracket as shown using hardware from pack 1.

Attach main seat Frame to Frame/ Corner Bracket's using hardware from Pack 2.

Attach bagwell bracket to poly seat frame using hardware from Pack 2 as shown. Do not tighten.