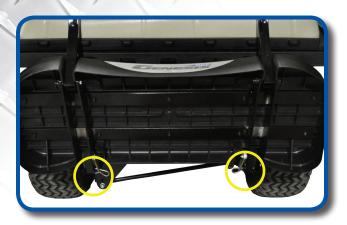

Remove front seat hardware located behind seat. Remove front seat cushion. Retain hardware.

Remove upper rear canopy strut hardware. Use a prop to support canopy. Retain hardware.

Remove lower rear strut hardware located on inside of basket. Remove factory struts.