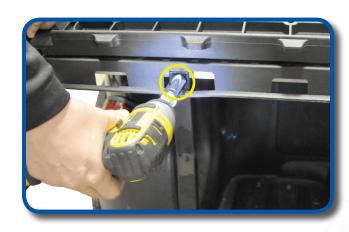

Using a "3/8" drill bit, gently drill through back bumper as shown.

Using a #3 phillips head bit, attach bagwell bracket to cart using hardware from Pack 3.

Attach arm rest to to poly seat frame as shown using hardware from Pack 4.