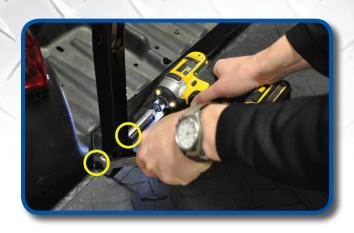

Remove front seat hardware located behind seat. Remove front seat cushion. Retain hardware.

Remove upper rear canopy strut hardware. Use a prop to support canopy. Retain hardware.

Remove lower rear strut hardware located on inside of basket. Remove factory struts.

Remove hardware from base of basket. Two bolts are located in the rear and two bolts located in the front.

Remove hardware from basket retainer. Remove basket retainer. Retain hardware.

Attach main brackets to cart using hardware from Pack 1 at same location as step 5.