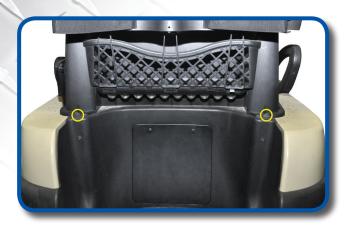

Remove hardware from base of basket. Two bolts are located in the rear and two bolts located in the front.

Remove hardware from basket retainer. Remove basket retainer. Retain hardware.

Attach main brackets to cart using hardware from Pack 1 at same location as step 5.