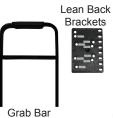

## INSTALLATION INSTRUCTIONS

INCLUDED:
Hardware Packs 1-8
Grab Bar
Lean Back Brackets
frame Bracket
Armrests
Footrest
Main Frame
struts

TOOLS NEEDED:
Drill
17mm Socket
17mm Wrench
14mm Socket
10mm Select
3/8 Drill Bit
#3 Phillips Tip
13mm Wrench

Attach grab bar to footrest as shown using 10mm hardware from pack 7. Repeat process on other side.

Attach seat bottom cushion as shown using hardware from Pack 8.

Re attach roof to rear struts using hardware retained from Step 2.