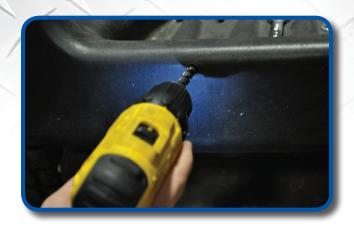

Remove front seat hardware located behind seat. Remove front seat cushion. Retain hardware.

Remove upper rear canopy strut hardware. Use a prop to support canopy. Retain hardware.

Remove lower rear strut hardware located on inside of basket. Remove factory struts.