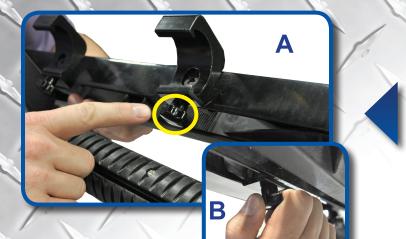

A) Loosen threaded knob on bottom of rail attachment and slide Golf bag holder onto rail.B) Tighten rail attachments to rail using threaded knobs in desired location.

Install lower strap around grab bar and golf bag or bags as needed.