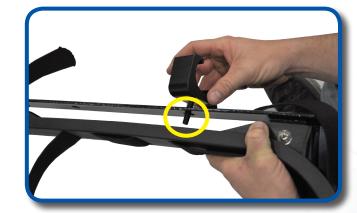

Remove all nuts and washers from rail attachment. Insert Rail bolt into golf bag holder in mounting holes.

Attach holder and rails together using washer, lock washer, and nut as shown. Tighten hardware.