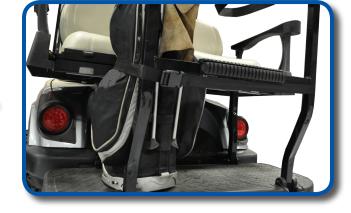

A) Loosen threaded knob on bottom of rail attachment and slide Golf bag holder onto rail.B) Tighten rail attachments to rail using threaded knobs in desired location.

Install lower strap around grab bar and golf bag or bags as needed.