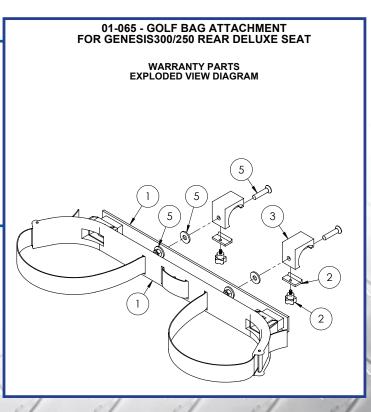

## WARRANTY PARTS

W01-65-1 •Golf Bag Attachment Holder with Strap & Bar W01-65-2 •Hardware Pack