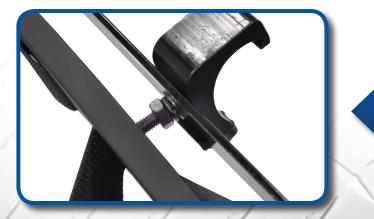

A) Loosen threaded knob on bottom of rail attachment and slide Golf bag holder onto rail.B) Tighten rail attachments to rail using threaded knobs in desired location.

Install lower strap around grab bar and golf bag or bags as needed.