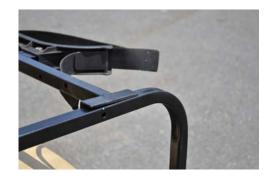

- 1. Install Golf Bag Retainer Assembly onto Golf Bag Attachment Bar using supplied bolts, washers, and nylock nuts.
- 2. Place Golf Bag Attachment Bar assembly onto rear seat armrests and align so that the golf bag attachment is directly above the front most edge of the footrest when viewed from above.

3. Align a straight edge with the center of the welded in nut on the Golf Bag Attachment Bar and mark the outside of the armrest. This will be the center of where you drill.

4. Strike a vertical line on the armrest to mark drill location. Drill through armrest.