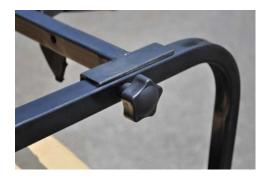

5. Line up Golf Bag Attachment Bar assembly with hole and fasten to armrest with threaded knobs.

6. Route Lower Securing Strap around bag well brackets and fasten.