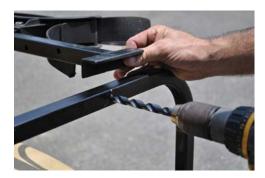

3. Align a straight edge with the center of the welded in nut on the Golf Bag Attachment Bar and mark the outside of the armrest. This will be the center of where you drill.

4. Strike a vertical line on the armrest to mark drill location. Drill through armrest.

5. Line up Golf Bag Attachment Bar assembly with hole and fasten to armrest with threaded knobs.

6. Route Lower Securing Strap around bag well brackets and fasten.