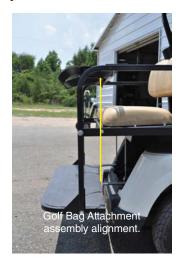

- 1. Install Golf Bag Retainer Assembly onto Golf Bag Attachment Bar using supplied bolts, washers, and nylock nuts.
- 2. Place Golf Bag Attachment Bar assembly onto rear seat armrests and align so that the golf bag attachment is directly above the front most edge of the footrest when viewed from above.