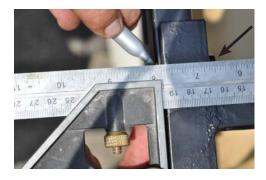

3. Align a straight edge with the center of the welded in nut on the Golf Bag Attachment Bar and mark the outside of the armrest. This will be the center of where you drill.

4. Strike a vertical line on the armrest to mark drill location. Drill through armrest.