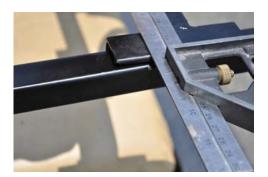

3. Align a straight edge with the center of the welded in nut on the Golf Bag Attachment Bar and mark the outside of the armrest. This will be the center of where you drill.

4. Strike a vertical line on the armrest to mark drill location. Drill through armrest.