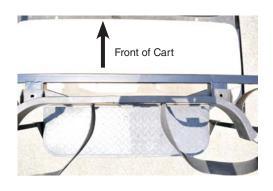

5. Line up Golf Bag Attachment Bar assembly with hole and fasten to armrest with threaded knobs.

6. Route Lower Securing Strap around bag well brackets and fasten.